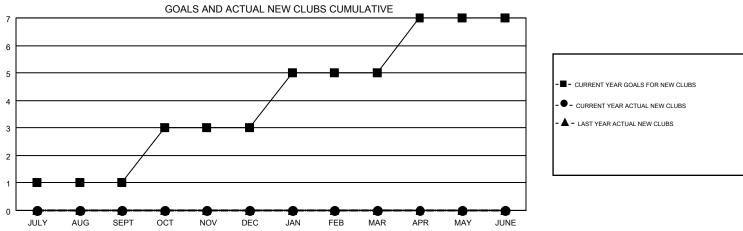

## GMT MONTHLY MEMBERSHIP PROGRESS REPORT

Results as of: 7/31/2019

Multiple District 39

**LOCATION: IDAHO** 

GMT CA 1

|               | Club          | s           |               | Members               |                           |                         |                                              |  |
|---------------|---------------|-------------|---------------|-----------------------|---------------------------|-------------------------|----------------------------------------------|--|
|               | RESULTS FOR   | R 2019-2020 |               | RESULTS FOR 2019-2020 |                           |                         |                                              |  |
| QUARTER       | NEW CLUB GOAL | NEW CLUBS   | DROPPED CLUBS | QUARTER               | MEMBER GROWTH NET<br>GOAL | MEMBER GROWTH<br>ACTUAL | DROPPED MEMBERS ACTUAL (including transfers) |  |
| JULY/AUG/SEPT | 1             | 0           | 0             | JULY/AUG/SEPT         | 10                        | 20                      | 25                                           |  |
| OCT/NOV/DEC   | 2             | 0           | 0             | OCT/NOV/DEC           | 30                        | 0                       | 0                                            |  |
| JAN/FEB/MAR   | 2             | 0           | 0             | JAN/FEB/MAR           | 35                        | 0                       | 0                                            |  |
| APR/MAY/JUNE  | 2             | 0           | 0             | APR/MAY/JUNE          | 35                        | 0                       | 0                                            |  |