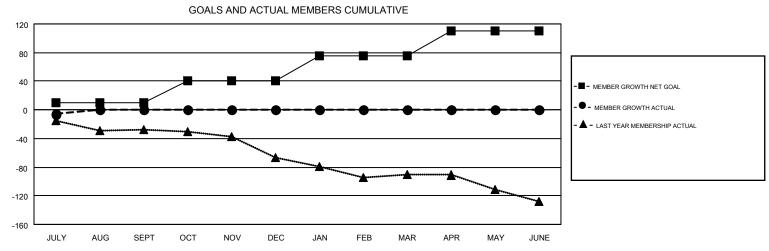

## GMT MONTHLY MEMBERSHIP PROGRESS REPORT

Results as of: 7/31/2019

Multiple District 39

**LOCATION: IDAHO** 

GMT CA 1

|               | Club          | s           |               | Members               |                           |                         |                                              |  |
|---------------|---------------|-------------|---------------|-----------------------|---------------------------|-------------------------|----------------------------------------------|--|
|               | RESULTS FOR   | R 2019-2020 |               | RESULTS FOR 2019-2020 |                           |                         |                                              |  |
| QUARTER       | NEW CLUB GOAL | NEW CLUBS   | DROPPED CLUBS | QUARTER               | MEMBER GROWTH NET<br>GOAL | MEMBER GROWTH<br>ACTUAL | DROPPED MEMBERS ACTUAL (including transfers) |  |
| JULY/AUG/SEPT | 1             | 0           | 0             | JULY/AUG/SEPT         | 10                        | 20                      | 25                                           |  |
| OCT/NOV/DEC   | 2             | 0           | 0             | OCT/NOV/DEC           | 30                        | 0                       | 0                                            |  |
| JAN/FEB/MAR   | 2             | 0           | 0             | JAN/FEB/MAR           | 35                        | 0                       | 0                                            |  |
| APR/MAY/JUNE  | 2             | 0           | 0             | APR/MAY/JUNE          | 35                        | 0                       | 0                                            |  |